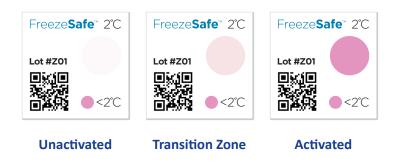

The FreezeSafe turns from clear to magenta when the temperature falls below its threshold. A visual check of the indicator alerts the recipient if the temperature has been unacceptably cold.

## FreezeSafe Temperature Indicator

| Key Specifications                  |                                                                                                                                                                                                                                                                                                                                                                                                                                                                                                                                                                                                                                                                                                                                                                                                                                                                                                                                                                                                                                                                                                                                                                                                                                                                                                                                                                                                                                                                                                                                                                                                                                                                                                                                                                                                                                                                                                                                                                                                                                                                                                                               |                                     |
|-------------------------------------|-------------------------------------------------------------------------------------------------------------------------------------------------------------------------------------------------------------------------------------------------------------------------------------------------------------------------------------------------------------------------------------------------------------------------------------------------------------------------------------------------------------------------------------------------------------------------------------------------------------------------------------------------------------------------------------------------------------------------------------------------------------------------------------------------------------------------------------------------------------------------------------------------------------------------------------------------------------------------------------------------------------------------------------------------------------------------------------------------------------------------------------------------------------------------------------------------------------------------------------------------------------------------------------------------------------------------------------------------------------------------------------------------------------------------------------------------------------------------------------------------------------------------------------------------------------------------------------------------------------------------------------------------------------------------------------------------------------------------------------------------------------------------------------------------------------------------------------------------------------------------------------------------------------------------------------------------------------------------------------------------------------------------------------------------------------------------------------------------------------------------------|-------------------------------------|
| Temperature Threshold               | 0°C / 32°F<br>2°C / 36°F                                                                                                                                                                                                                                                                                                                                                                                                                                                                                                                                                                                                                                                                                                                                                                                                                                                                                                                                                                                                                                                                                                                                                                                                                                                                                                                                                                                                                                                                                                                                                                                                                                                                                                                                                                                                                                                                                                                                                                                                                                                                                                      |                                     |
| Time Delay                          | Within 90 minutes (2°C)<br>Within 30 minutes (0°C)                                                                                                                                                                                                                                                                                                                                                                                                                                                                                                                                                                                                                                                                                                                                                                                                                                                                                                                                                                                                                                                                                                                                                                                                                                                                                                                                                                                                                                                                                                                                                                                                                                                                                                                                                                                                                                                                                                                                                                                                                                                                            |                                     |
| Accuracy                            | ±1°C/±2°F                                                                                                                                                                                                                                                                                                                                                                                                                                                                                                                                                                                                                                                                                                                                                                                                                                                                                                                                                                                                                                                                                                                                                                                                                                                                                                                                                                                                                                                                                                                                                                                                                                                                                                                                                                                                                                                                                                                                                                                                                                                                                                                     |                                     |
| Size                                | 21 x 21 mm                                                                                                                                                                                                                                                                                                                                                                                                                                                                                                                                                                                                                                                                                                                                                                                                                                                                                                                                                                                                                                                                                                                                                                                                                                                                                                                                                                                                                                                                                                                                                                                                                                                                                                                                                                                                                                                                                                                                                                                                                                                                                                                    |                                     |
| Visual Indication                   | Clear to Magenta                                                                                                                                                                                                                                                                                                                                                                                                                                                                                                                                                                                                                                                                                                                                                                                                                                                                                                                                                                                                                                                                                                                                                                                                                                                                                                                                                                                                                                                                                                                                                                                                                                                                                                                                                                                                                                                                                                                                                                                                                                                                                                              |                                     |
| Storage Requirements                | Store unused product away from between 15°C and 25°C / 59°F and 25°C / 59°F and 25°C / 59°F and 25°C / 59°F and 50°C / 59°F and 50°C / 50°C / 50°F and 50°C / 50°C |                                     |
| Shelf Life                          | 1 year                                                                                                                                                                                                                                                                                                                                                                                                                                                                                                                                                                                                                                                                                                                                                                                                                                                                                                                                                                                                                                                                                                                                                                                                                                                                                                                                                                                                                                                                                                                                                                                                                                                                                                                                                                                                                                                                                                                                                                                                                                                                                                                        |                                     |
| FreezeSafe" O'C                     | Freeze <b>Safe</b> " 0°C                                                                                                                                                                                                                                                                                                                                                                                                                                                                                                                                                                                                                                                                                                                                                                                                                                                                                                                                                                                                                                                                                                                                                                                                                                                                                                                                                                                                                                                                                                                                                                                                                                                                                                                                                                                                                                                                                                                                                                                                                                                                                                      | FreezeSafe" O°C                     |
|                                     | Transition Zone                                                                                                                                                                                                                                                                                                                                                                                                                                                                                                                                                                                                                                                                                                                                                                                                                                                                                                                                                                                                                                                                                                                                                                                                                                                                                                                                                                                                                                                                                                                                                                                                                                                                                                                                                                                                                                                                                                                                                                                                                                                                                                               |                                     |
| Unactivated                         | Transition Zone                                                                                                                                                                                                                                                                                                                                                                                                                                                                                                                                                                                                                                                                                                                                                                                                                                                                                                                                                                                                                                                                                                                                                                                                                                                                                                                                                                                                                                                                                                                                                                                                                                                                                                                                                                                                                                                                                                                                                                                                                                                                                                               | Activated                           |
| Freeze <b>Safe</b> <sup>™</sup> 0°C | Freeze <b>Safe</b> <sup>™</sup> 0°C                                                                                                                                                                                                                                                                                                                                                                                                                                                                                                                                                                                                                                                                                                                                                                                                                                                                                                                                                                                                                                                                                                                                                                                                                                                                                                                                                                                                                                                                                                                                                                                                                                                                                                                                                                                                                                                                                                                                                                                                                                                                                           | Freeze <b>Safe</b> <sup>™</sup> 0°C |
| Lot #Z01                            | Lot #Z01                                                                                                                                                                                                                                                                                                                                                                                                                                                                                                                                                                                                                                                                                                                                                                                                                                                                                                                                                                                                                                                                                                                                                                                                                                                                                                                                                                                                                                                                                                                                                                                                                                                                                                                                                                                                                                                                                                                                                                                                                                                                                                                      | Lot #Z01                            |
| Unactivated                         | Transition Zone                                                                                                                                                                                                                                                                                                                                                                                                                                                                                                                                                                                                                                                                                                                                                                                                                                                                                                                                                                                                                                                                                                                                                                                                                                                                                                                                                                                                                                                                                                                                                                                                                                                                                                                                                                                                                                                                                                                                                                                                                                                                                                               | Activated                           |